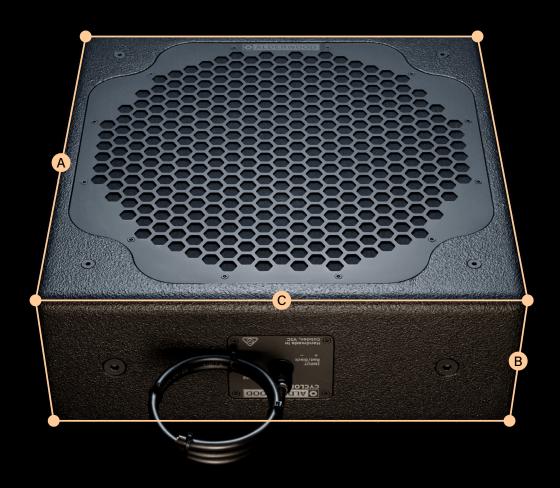

## Hidden *luxury*

With its slim profile, the Cyclops installs easily into small cavities and recesses.

| A | Width  | 34 cm  |
|---|--------|--------|
| В | Height | 12.5cm |
| С | Depth  | 34 cm  |

Passive slimline subwoofer