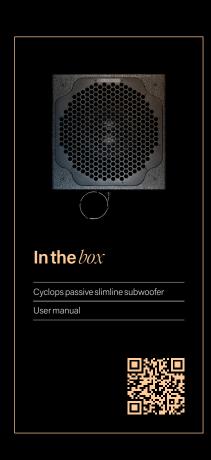

Passive slimline subwoofer

The Cyclops is a passive slimline subwoofer that delivers powerful bass in small spaces. Designed for indoor and outdoor use, it ensures high-quality sound without sacrificing space or aesthetics.