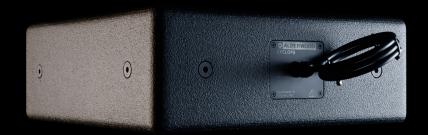

# **Mounting** *flexibility*

With multiple mounting socket threads, the Cyclops offers a secure and easy installation.

| Front | 4x M5 |
|-------|-------|
| Back  | 4x M5 |
| Sides | 8x M8 |