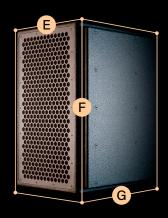

### **Dimensions**

| Е | Width                   | 29 cm   |
|---|-------------------------|---------|
| F | Height (including feet) | 49 cm   |
| G | Depth                   | 36.5 cm |