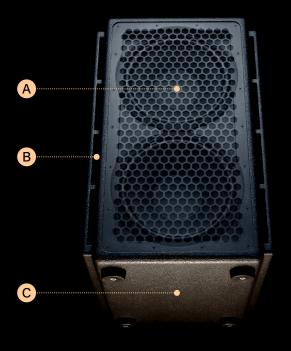

# **Solid** *performance*

- A Dual 8" carbon composite drivers
- B Aerodynamic front firing ports
- C Reinforced tonewood chassis