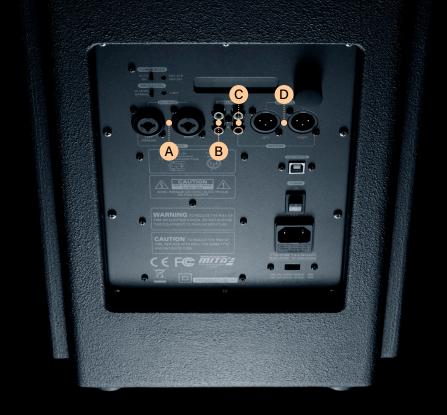

# **Ins** & outs

| Α | Input  | Balanced XLR / TRS |
|---|--------|--------------------|
| В | Input  | Unbalanced RCA     |
| С | Output | Unbalanced RCA     |
| D | Output | Balanced XLR       |