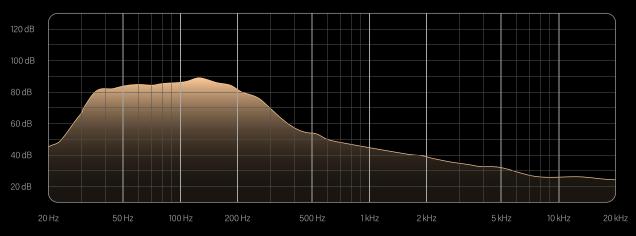

### Frequency response

 $At las\,Pro\,at\,1\,meter\,distance, using\,factory\,settings, volume\,set\,low.$ 